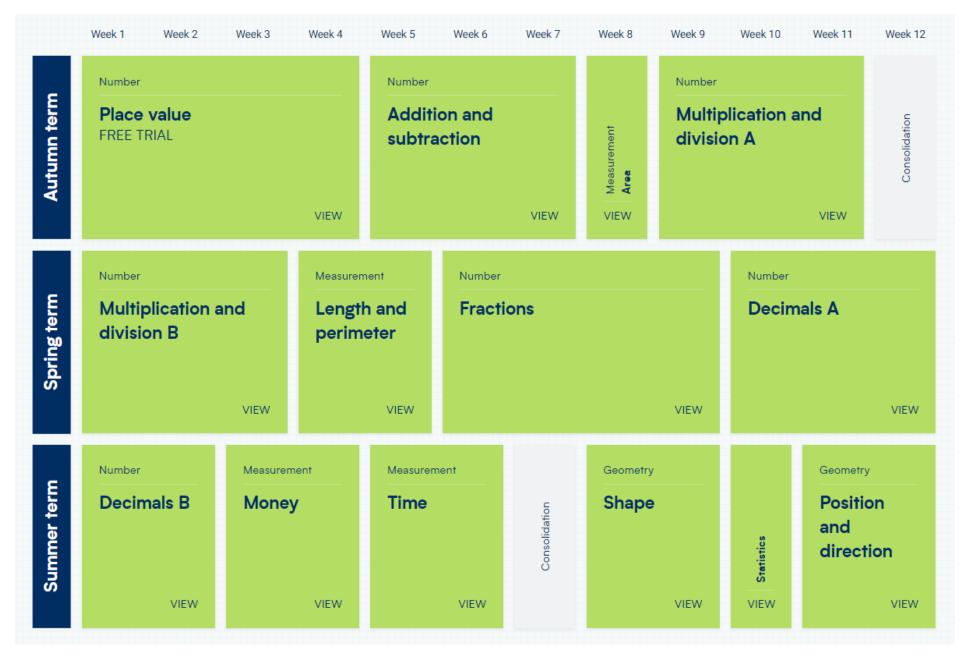

# Year 3 Scheme of Learning

|   | Number<br><b>Place value</b><br>FREE TRIAL |          | Number                   |                      |        |                               | Number |                   |               |  |
|---|--------------------------------------------|----------|--------------------------|----------------------|--------|-------------------------------|--------|-------------------|---------------|--|
|   |                                            |          | Addition and subtraction |                      |        | Multiplication and division A |        |                   |               |  |
|   |                                            | VIEW     |                          |                      |        | VIEW                          |        |                   | VIEW          |  |
|   | Number                                     |          | Measuren                 | nent                 | Number |                               |        | Measurement       |               |  |
| 0 | Multiplication and division B              |          |                          | Length and perimeter |        | Fractions A                   |        | Mass and capacity |               |  |
|   |                                            | VIEW     |                          | VIEW                 |        |                               | VIEW   |                   | VIEW          |  |
|   | Number                                     | Measuren | nent                     | Measurement          |        | Geometry                      |        | Statistics        |               |  |
|   | Fractions B                                | Mone     | ý                        | Time                 |        | Shape                         |        |                   | Consolidation |  |
|   |                                            |          |                          |                      |        |                               |        |                   |               |  |